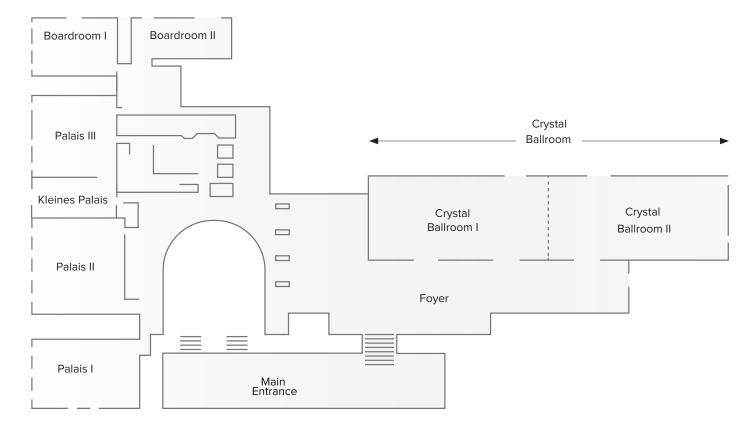

### A UNIQUE LOCATION IN THE HEART OF THE CITY

The event area, encompassing more than 900 square metres, is comfortably located on one floor and comprises three versatile Palais rooms, two Boardrooms, the foyer and the jewel of the event area, the Crystal Ballroom. Exclusive service and special amenities, such as passionate meeting planners and state-of-the-art audio-visual equipment, promise to make every event a personalised, unforgettable experience.

# ROOM SIZES & CAPACITY

|                  | m² / sq.ft. | Reception | Round Tables | Classroom | Cabaret | Theater | U-shape | Hollow square | Boardroom |
|------------------|-------------|-----------|--------------|-----------|---------|---------|---------|---------------|-----------|
| CRYSTAL BALLROOM | 300/3.229   | 250       | 200          | 165       | 108     | 240     | 75      | 81            | 60        |
| CRYSTAL I        | 160 / 1.722 | 110       | 100          | 90        | 60      | 112     | 39      | 45            | 24        |
| CRYSTAL II       | 140 / 1.507 | 90        | 80           | 75        | 48      | 96      | 33      | 39            | 24        |
| PALAIS I         | 70 / 753    | 50        | 40           | 24        | 18      | 50      | 18      | 21            | 24        |
| PALAIS II        | 68 / 732    | 45        | 40           | 24        | 18      | 40      | 25      | 28            | 22        |
| PALAIS III       | 63 / 678    | 40        | 30           | 24        | 18      | 40      | 25      | 28            | 22        |
| KLEINES PALAIS   | 18 / 139    | _         | _            | _         | _       | _       | _       | _             | 8         |
| BOARDROOM I      | 53 / 570    | _         | _            | _         | _       | _       | _       | _             | 14        |
| BOARDROOM II     | 38 / 409    | _         | _            | _         | _       | _       | _       | _             | 10        |
| FOYER            | 273 / 2938  | +150      | _            | _         | _       | _       | _       | _             | _         |