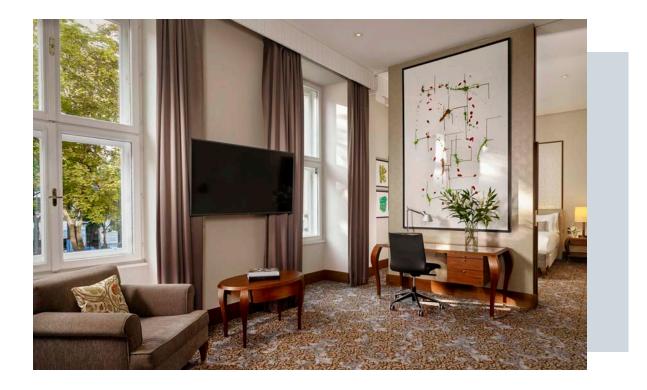

#### Vienna Main Train Station 2.5 kilometres I 10 minutes

Vienna International Airport 18.9 kilometres I 30 minutes

- > The legendary The Ritz-Carlton service
- > Situated in the cultural heart of Vienna
- > 201 spacious rooms from 35 square meters including 43 luxurious suites up to 261 square metres
- > Modern marble bathrooms with bidets
- > The Ritz-Carlton Club Level on the 7th floor
- > Rooftop Bar overlooking the entire city centre
- > Christmas market on the roof terrace
- > Dstrikt Steakhouse and D-bar
- > New Pastamara-Bar con Cucina Lobby Lounge
- > 1000 square metres The Ritz-Carlton Spa
- > 18 metres indoor pool and modern fitness studio with Technogym equipmen
- > 300 square metres Crystal Ballroom