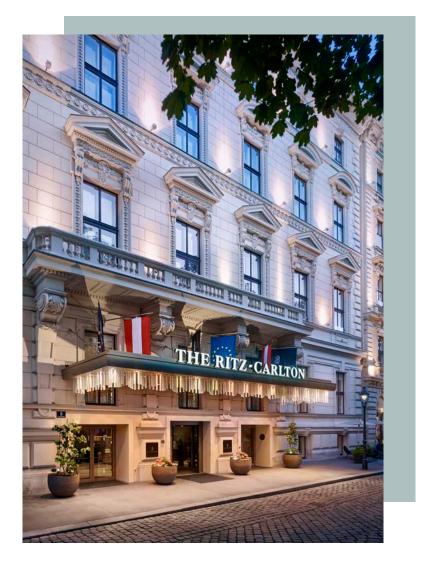

#### **KEY FACTS**

Directly adjacent to Vienna's Stadtpark modern travellers will find the perfect balance between historical tradition and modern living culture. All this just thirty minutes away from Vienna International Airport, directly on the historic Ringstraße, in the heart of Vienna's cultural centre.

#### Vienna Main Train Station 2.5 kilometres I 10 minutes

Vienna International Airport 18.9 kilometres I 30 minutes

- > The legendary The Ritz-Carlton service
- > Situated in the cultural heart of Vienna
- > 201 spacious rooms from 35 square meters including 43 luxurious suites up to 261 square metres
- > Modern marble bathrooms with bidets
- > The Ritz-Carlton Club Level on the 7th floor
- > Rooftop Bar overlooking the entire city centre
- > Christmas market on the roof terrace
- > Dstrikt Steakhouse and D-bar
- > New Pastamara-Bar con Cucina Lobby Lounge
- > 1000 square metres The Ritz-Carlton Spa
- > 18 metres indoor pool and modern fitness studio with Technogym equipmen
- > 300 square metres Crystal Ballroom